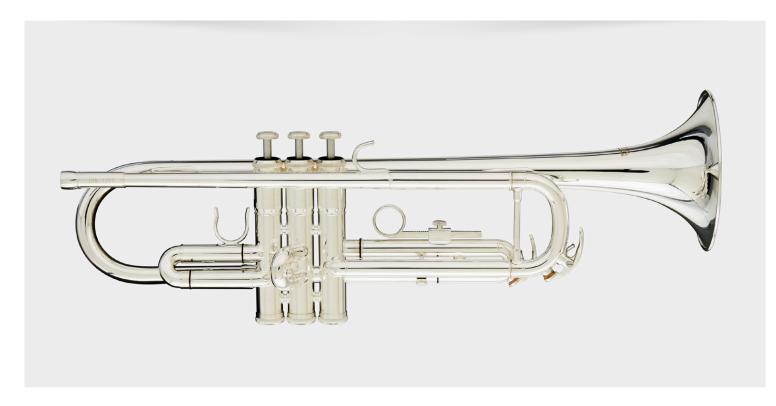

## **FEATURES**

- Standard Series
- Key of Bb
- .460" ML Bore
- 5" Bell Diameter
- Silver Plated Finish
- Rose Brass Lead Pipe
- Yellow Brass Body
- Yellow Brass: Two-piece Bell
- Brushed Yellow Brass Top and Bottom Caps
- Plastic Finger Buttons
- Stainless Steel Pistons
- Adjustable 3rd Valve Slide Ring
- Blessing 7C Trumpet Mouthpiece
- Blessing C1287TR Thermoplastic Case