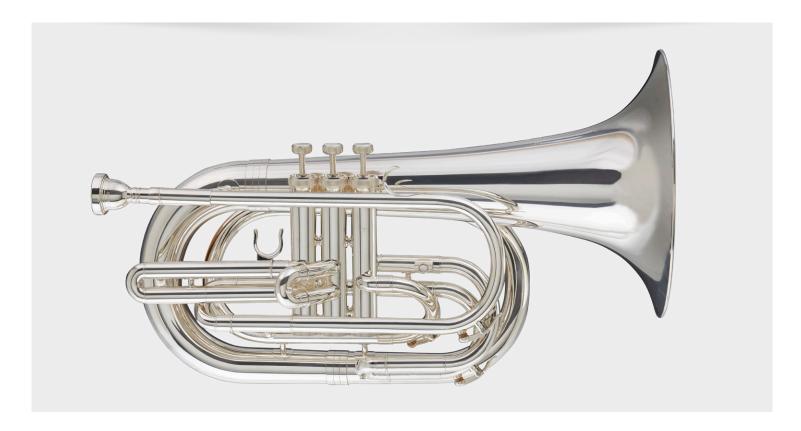

## **BM311S**

MARCHING SERIES BARITONE

**PLAYABILITY -** Designed with a large shank mouthpiece and large bore allowing for greater blowing freedom to facilitate the volume demands of outdoor playing.

**RELIABILITY -** Compact wrap and ergonomic design inspire confidence and ease of play.

**DURABILITY -** Improved build quality to handle the rigors of any marching situation.

**SOUND -** The BM311 Marching Baritone provides a huge, resonant sound that adds stability and depth to a marching band's overall palette of color.

## **FEATURES**

- Marching Series
- Key of Bb
- .571" Bore
- 10" Bell Diameter
- Rose Brass Lead Pipe
- Yellow Brass Body Material
- Yellow Brass; Two-piece Bell
- Plastic Finger Buttons
- Stainless Steel Valves
- Blessing C-311 Thermoplastic Case
- Silver-Plated Finish