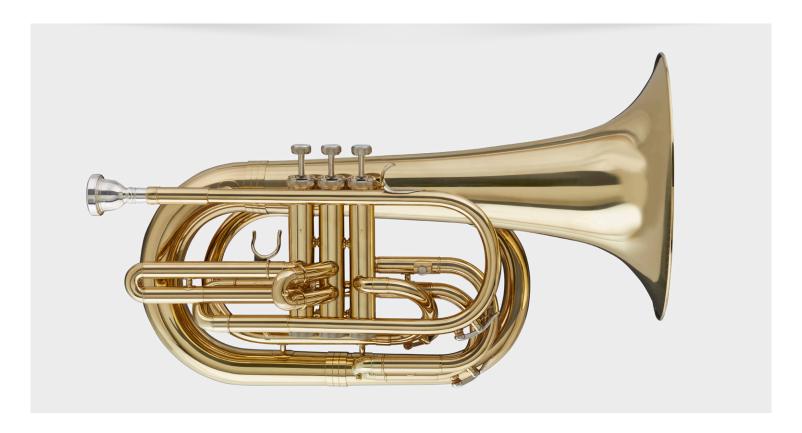

## **BM311**

## MARCHING SERIES BARITONE

**PLAYABILITY -** Designed with a large shank mouthpiece and large bore allowing for greater blowing freedom to facilitate the volume demands of outdoor playing.

**RELIABILITY -** Compact wrap and ergonomic design inspire confidence and ease of play.

**DURABILITY -** Improved build quality to handle the rigors of any marching situation.

**SOUND -** The BM311 Marching Baritone provides a huge, resonant sound that adds stability and depth to a marching band's overall palette of color.

## **FEATURES**

- Marching Series
- Key of Bb
- .571" Bore
- 10" Bell Diameter
- · Rose Brass Lead Pipe
- Yellow Brass Body Material
- Yellow Brass; Two-piece Bell
- Plastic Finger Buttons
- Stainless Steel Valves
- Blessing C-311 Thermoplastic Case
- Clear Epoxy Lacquer Finish