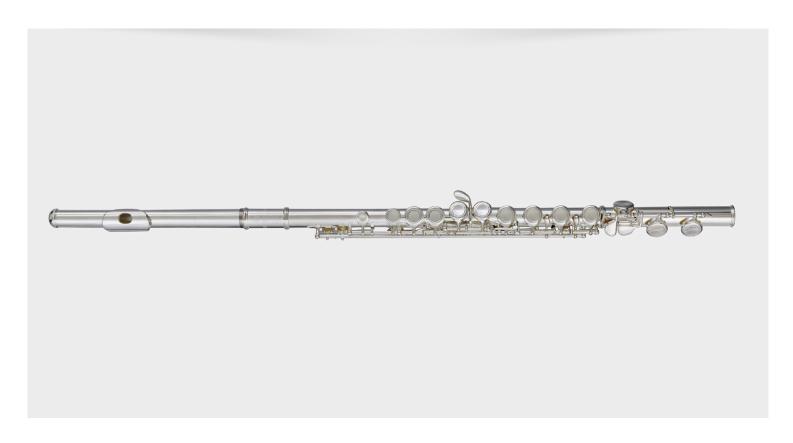

## **BFL1287**

## STANDARD SERIES FLUTE

**PLAYABILITY -** The headjoint embouchure hole allows for quicker response and instant success. Success builds confidence.

**SERVICEABILITY -** Reliable mechanism and silver-plated nickel silver keys with neoprene bumpers inspire confidence and ease of play.

**DURABILITY -** Designed for beginning student use with room for growth.

**SOUND -** The Blessing BFL-1287 is easy to play, even throughout the range, with a rich, brilliant, sound.

## **FEATURES**

- Standard Series
- Key of C
- Plateau Model Closed hole
- Offset G
- · Silver-Plated Nickel Silver Body and Headjoint
- Silver-Plated Keys with Neoprene Bumpers
- Easily Accessible Top Adjustment Screws
- Stainless Steel Springs
- Pisoni Pads
- Blessing C-1287FL ABS Molded Case