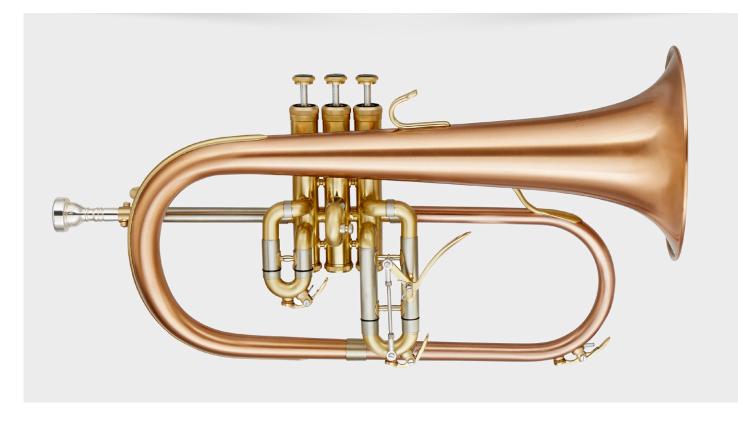

## BFH1541RT PERFORMANCE SERIES FLUGELHORN

**PLAYABILITY -** Offering professional features that include an adjustable 3rd valve slide trigger, the Blessing BFH1541RT is an upgrade in playability at a fraction of the cost.

**RELIABILITY -** Historically, the Model 1541 Flugelhorn has perennially been a Blessing best seller. It is ideal for both the student or the professional musician.

**AFFORDABILITY -** No one combines legacy, brass instrument design, and value the same way Blessing does. The BFH1541RT offers maximum playability with the fit and feel of a professional instrument at a reasonable cost.

**SOUND -** In performance, a player will experience a smooth feel, transitioning between trumpet and flugelhorn without compromising the characteristic warm and mellow 'flugel' sound. Ideal for the student player to a professional musician, the Blessing BFH1541RT is the perfect choice for the player that requires the flugelhorn color and wants something easy to play.

## FEATURES

- Performance Series
- Key of Bb
- .459" Bore
- New 6" Bell Rose Brass Bell
- Improved Tuning Mouthpipe
- Rose Brass Leadpipe
- French Style Vertical Slide Configuration
- Hand-Lapped Monel Pistons
- 3rd Valve Slide Trigger
- Vintage Matte Finish with Bright Accents in Lacquer
- Blessing 3FL Mouthpiece
- Blessing C-1541 Backpack Style Case