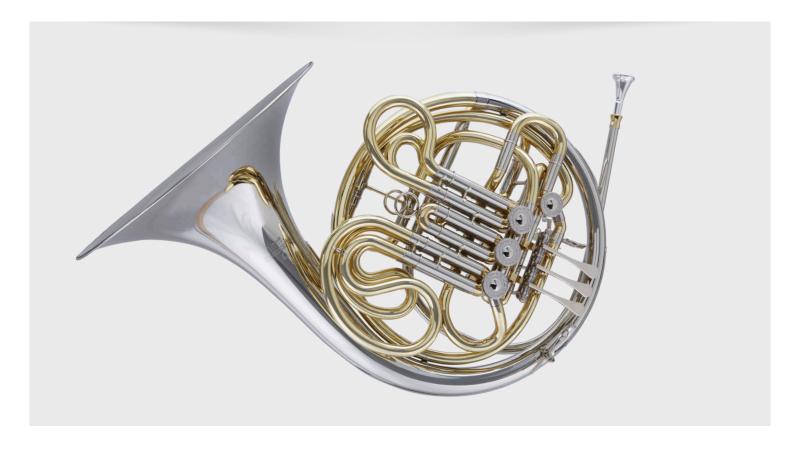

## **BFH1461N**

## PERFORMANCE SERIES DOUBLE FRENCH HORN

**PLAYABILITY -** Designed with string linkage which provides a smoother, quieter feel that teachers and professionals in the USA prefer.

**RELIABILITY -** Blessing provides maximum value for the investment. In a band, an orchestra, a chamber music setting or on the concert stage, the BFH1461N offers a solid double horn to help establish a lifetime of music enjoyment.

**DURABILITY -** Sturdy and substantial without sacrificing response and color, the BFH1461N is an ideal option for a student's first double horn to own, particularly one on a budget.

**SOUND -** The large throat nickel bell on the Blessing BFH1461N Double French affords a rich sound with greater tonal depth and maximum projection.

## **FEATURES**

- Performance Series
- Key of F/Bb
- Kruspe Wrap
- .472" Bore
- Large Bell Throat
- 12.25" Nickel Silver Bell
- Nickel Plated Rose Brass Leadpipe
- Nickel Plated Tuning Slides
- String Linkage
- · Adjustable Finger Hook
- Clear Lacquer Finish
- Blessing MC French Horn Mouthpiece
- Blessing C-1461FR ABS Molded Plastic Case