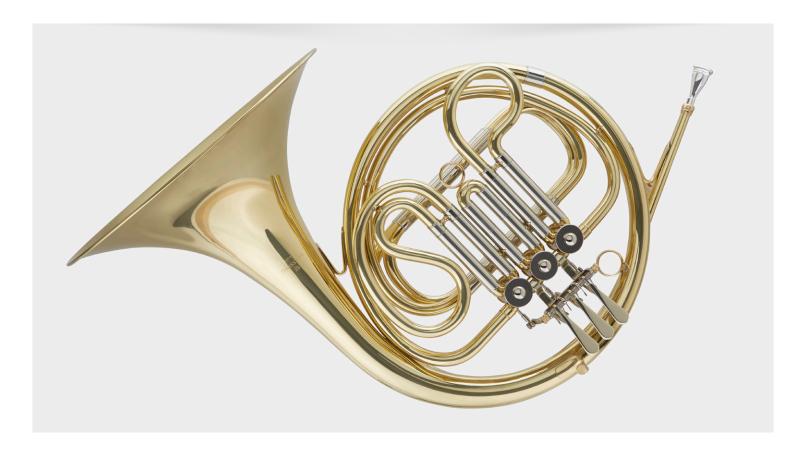

## **BFH1287**

## STANDARD SERIES SINGLE FRENCH HORN

**ACCESSIBILITY -** The BFH1287 is ideal for a beginner because it's both lightweight and less confusing than a double horn.

**DURABILITY** - The BFH1287 French Horn features a solid build quality and protective ABS molded plastic case for student players.

**DEPENDABILITY -** More economical and both easier to manage, the BFH1287 is ideal for first time students.

**PLAYABILITY -** Easier to play, Single F horn features the classic horn sound of the lower or mid ranges of the instrument adding both depth and dimension to a beginning band.

## **FEATURES**

- Standard Series
- Key of F
- Mechanical Linkage
- .469" Bore
- Rose Brass Leadpipe
- 12.24" Two-Piece Yellow Brass Bell
- Medium Bell Throat
- Clear Epoxy Lacquer Finish
- · Blessing MC French Horn Mouthpiece
- Nickel Silver Plated Yellow Brass Tuning Slides
- Blessing C1297FH ABS Molded Plastic Case