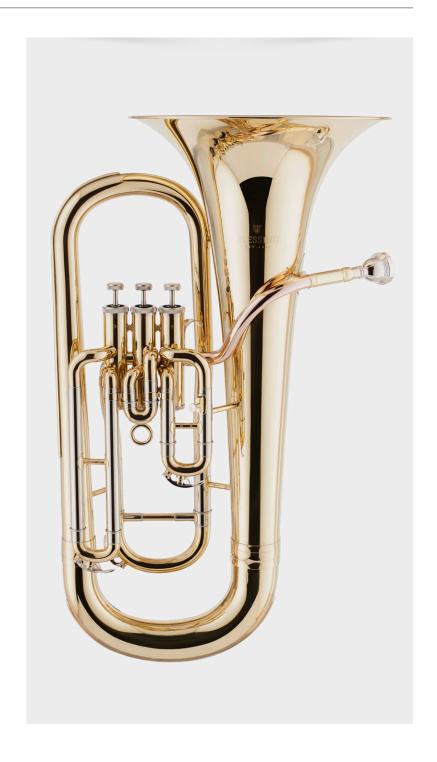

## **BEP1288**

## STANDARD SERIES 3-VALVE EUPHONIUM

**DURABILITY -** Sturdy construction to withstand the exacting demands of a student musician with room for growth.

**PLAYABILITY** - Designed for entry level performance and enhance the low brass section of a concert band, the BEP1288 features a classic upright bell configuration that offers a rich characteristic sound and easy action stainless steel pistons.

## **FEATURES**

- Standard Series
- Key of Bb
- 3 Top Action Valves
- · Stainless Steel Pistons
- 15 mm/ 0.591" Bore
- 11-4/5" Yellow Brass Bell
- Rose Brass Mouthpipe
- Yellow Brass Body
- Nickel Silver Slide
- Clear Lacquer Finish
- Small Shank Receiver with Blessing 6.5AL Mouthpiece
- Blessing C-1288 Thermoplastic Case