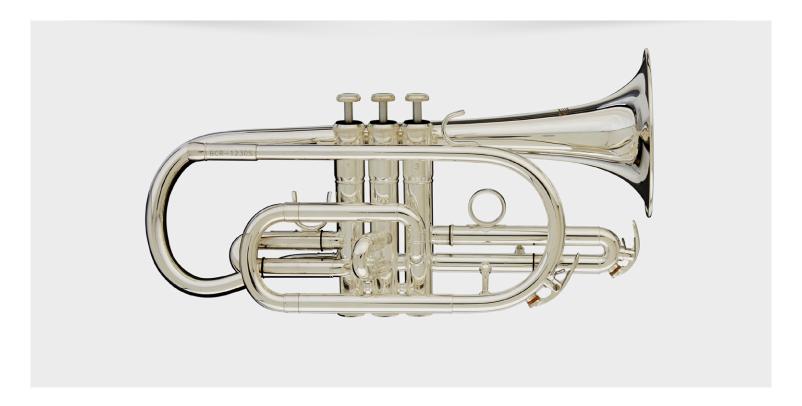

## **BCR1230S**

## STANDARD SERIES Bb CORNET

**PLAYABILITY -** Smaller in size and responsive, a cornet is easier to produce a quality sound for a beginner.

**BUILD QUALITY -** Featuring stainless steel pistons and yellow brass construction, The BCR1230S cornet is practical place to start as brass musician but will appeal to advanced trumpet and cornet players alike.

**ACCESSIBILITY -** The BCR1230S offers professional features at an entry level price including Shepherd's Crook" bell bend, fixed 1st valve saddle and 3rd slide ring and a compact deluxe leatherette wood shell case.

**SOUND -** Most importantly, the BCR1230S cornet provides a characteristic soft, warm, mellow cornet tone. It plays smoothly and even from top to bottom.

## **FEATURES**

- Standard Series
- Key of Bb
- .460" ML Bore
- 4' Bell Diameter
- · Yellow Brass Lead Pipe
- Yellow Brass Body
- Yellow Brass; Two-piece Bell with Shepherd's Crook
- Plastic Finger Buttons
- · Silver-Plated Finish
- · Stainless Steel Valves
- Fixed First Valve Saddle
- Fixed Third Slide Finger Ring
- Blessing 5C Cornet Mouthpiece
- Blessing C1230CR Wooden Leatherette Case