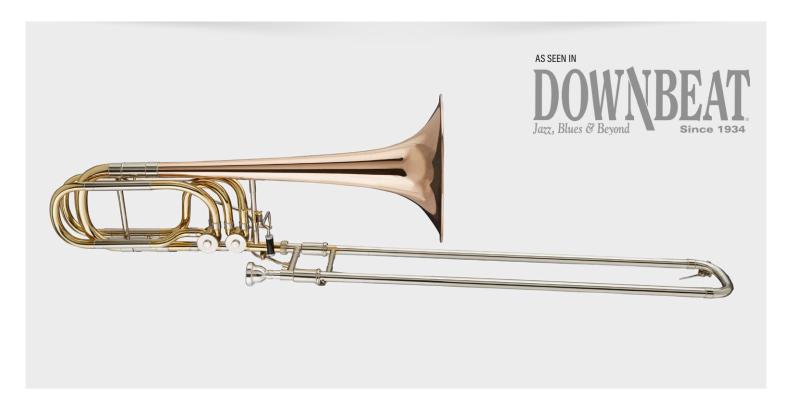

## BBTB62R

## PERFORMANCE SERIES BASS TROMBONE

**PLAYABILITY -** Professional features easily allow for a broad, colorful sound, more volume, and more natural production of the lower partials.

**AFFORDABILITY -** Maximum playability within the means of a student or school budget.

## **FEATURES**

- Performance Series
- Key: Bb/F/Gb .562" large bore
- 9.5" Bell Diameter
- Clear Epoxy Lacquer Finish
- Two-Piece Rose Brass Bell
- Open Wrap
- · Double Rotor, Independent System
- · Nickel Silver Chrome Plated Inside Slide Lacquered
- Nickel Silver Outer Slide
- Blessing Ultra-Pure Lubricants
- Blessing 1.5G Mouthpiece
- Blessing Case C-62RBTB